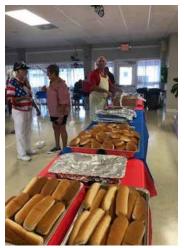

Paul Griffin won first place in the Poker Run! We were extremely happy for him and we hope he realized he won before he passed away a few hours later. David Schafer won second place and Sandra Seelman won third place. A special thanks to Donna Gorneault, Jackie O'Dell, Bill and Brenda McVay, Cathy Loder, and Janice Evely for setting up their dealer tables on the extremely warm morning!

Jack Barrett provided special patriotic music while we enjoyed a great lunch of burgers, hotdogs and trimmings provided by the Social Club, and the side dishes everyone brought. This special day ended with the sweet Cake Celebration provided by the Women's Club.